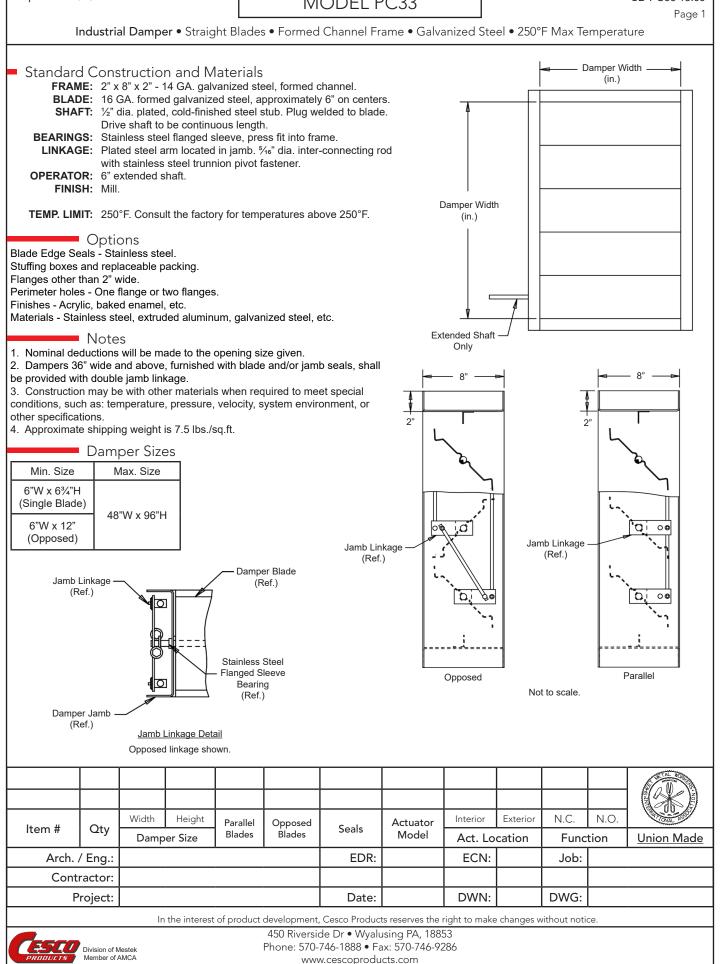

September 2018

## MODEL PC33

September 2018

# MODEL PC33

Page 2

#### Industrial Damper • Straight Blades • Formed Channel Frame • Galvanized Steel • 250°F Max Temperature