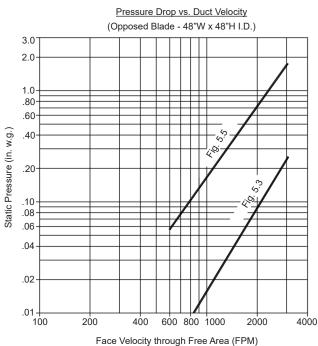

## Pressure Drop Data

Pressure drop ratings are based on AMCA Standard 500, using test set-up figure 5.3 and 5.5. Static pressures are corrected to .075 lb./cu.ft. air density.